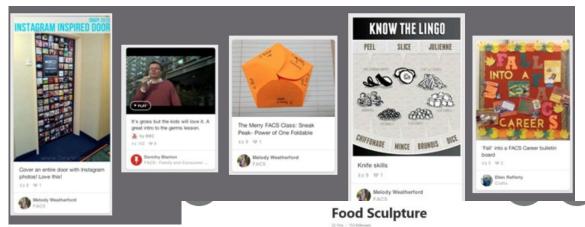

### **PINTEREST**

- Pinterest lets you visually share and discover new ideas by saving images and videos
- Pinterest gives you the opportunity to drive traffic back to your website.
- Pinterest use Pins (images or videos) that link back to a web page.
- Discover and be discovered: Pinterest allows users to follow one another, which means you'll see all their pins in your feed.

# PINTEREST IN EDUCATION

Pins are the items that are shown on Pinterest.

Pins

**Board** 